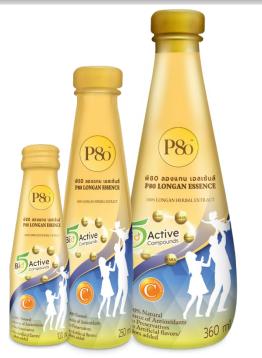

## Food & Beverage

PM GROUP

- P80 Longan Essence is 100% Natural Longan Essence extracted from pulp, skin and seed of longan fruit using a unique new technology to provide key nutrients; the 5 Bio Active Compounds, to help maintain good health
- P80 Longan Essence and 5 Bioactive compounds
  - ❖ GABA
  - Gallic Acid
  - Ellagic Acid
  - Tannic Acid and
  - Corilagin

#### **Product Portfolio of P80**

P80 Longan
Essence is 100%
Natural Longan
Essence extracted
from pulp, skin and
seed of longan fruit
using a unique new
technology to
provide key
nutrients; the 5 Bio
Active Compounds,
to help maintain
good health