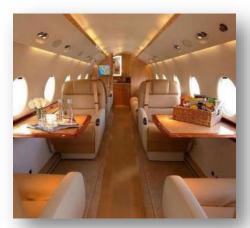

# **P80** Air

#### **Aviation Sector**

"P80 AIR's objective is to firmly establish as leading low fares airline continue improvements and offering premium services."

To operate from Two Hubs: Donmuang International Airport and Phuket International Airport, Thailand

## P80 AIR Destinations: China, Vietnam, Hong Kong, Macau and expanding

CHINA VIETNAM

## **Aviation Sector**

Our Fleet:

B737 -800 : 4 Aircrafts

Maximum altitude: 41,000 feet.

Cruise speed: 340 knots.

Maximum range: 5,765 KM.

Seat configuration : ABC DEF

#### **BOEING 737 - 800**

The passenger seating capacity is up to 189 seats
Economy class.

| Model                     | <b>BOEING 737-800</b>        |  |
|---------------------------|------------------------------|--|
| CA Jump Seat              | 6                            |  |
| Flight Crew Seat          | 3                            |  |
| Number of Emergency Exits | 10                           |  |
| Minimum of CA Complement  | 4                            |  |
| Passenger Seat Capacity   | Y-Class 189 & Business class |  |
| Galley                    | FWD, AFT                     |  |
| Lavatories                | FWD-1, AFT-2                 |  |