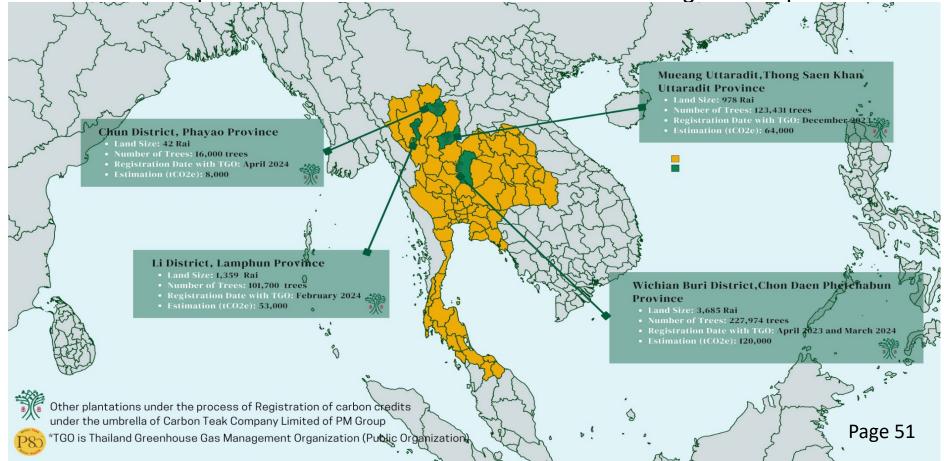

#### Carbon Teak Company Limited and Carbon Credit Registration Roadmap with TGO

Carbon Teak Company Limited: Carbon credits will have approximately 500,000 tons of carbon dioxide equivalent from the teak trees and also all the other plantations that are under the carbon credit registration process.