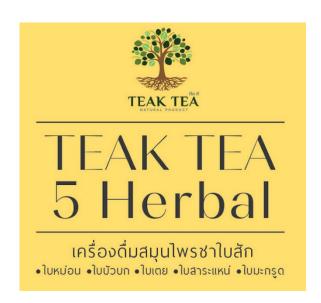

#### **Teak Tea 5 Herbal**

**Alternative for Good Health and Well Being** 

**Teak Leaves** 

White Mulberry

**Asiatic Pennywort** 

**Pandan** 

Mint

**Kaffir Lime** 

A new alternative for people with metabolic problems.

Herbal tea helps reduce sugar, blood pressure and fat.

From traditional Thai Wisdom, made with 100% natural herbs without chemicals or additives