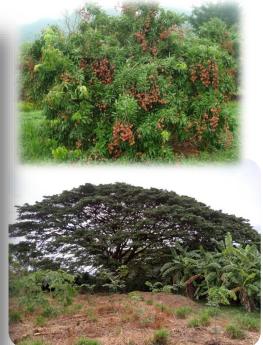

#### **Plantations**

#### Approximately 2,000 Acres of Plantations

- 600,000 Teak trees that are around 30 years old
- 30,000 Longan trees
- 20,000 Tea trees(various varieties)
- Other fruit trees

#### Carbon Teak Company Limited

- 600,000 Teak trees that are approximately 30 years old
- Size of trees from 70cm-185cm circumference
- The teak tree benefits are enormous for mankind, not only shown naturally as a majestic tree, the teak plant has many beneficial qualities
  - A. It is considered the best for decorative furniture for housing and even used in the interiors of luxury cars, aircrafts and yachts.
  - B. The teak plant also has great contributions to health.