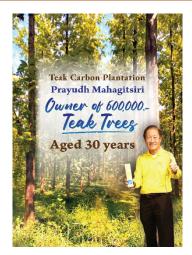

#### Approximately 2,000 Acres of Plantations

- 600,000 Teak trees that are around 30 years old
- 30,000 Longan trees
- 20,000 Tea trees(various varieties)
- Other fruit trees

#### Carbon Teak Company Limited

- 600,000 Teak trees that are approximately 30 years old
- Size of trees from 70cm-185cm circumference
- The teak tree benefits are enormous for mankind, not only shown naturally as a majestic tree, the teak plant has many beneficial qualities
  - A. It is considered the best for decorative furniture for housing and even used in the interiors of luxury cars, aircrafts and yachts.
  - B. The teak plant also has great contributions to health.