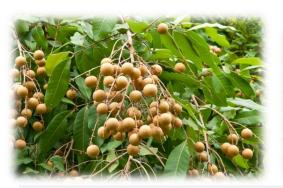

#### Approximately 2,000 Acres of Plantations

- 600,000 Teak trees that are around 30 years old
- 30,000 Longan trees
- 20,000 Tea trees(various varieties)
- Other fruit trees

#### Carbon Teak Company Limited

- 600,000 Teak trees that are approximately 30 years old
- Size of trees from 70cm-185cm circumference
- The teak tree benefits are enormous for mankind, not only shown naturally as a majestic tree, the teak plant has many beneficial qualities
  - A. It is considered the best for decorative furniture for housing and even used in the interiors of luxury cars, aircrafts and yachts.
  - B. The teak plant also has great contributions to health.