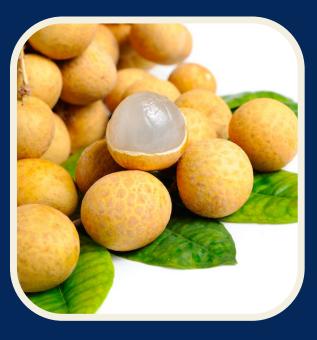

# BIONEST PLANT BASED

Full of beneficial compounds from Kombucha Scoby and Longan Essence

No preservatives

100% natural

It is the CREAM of the Longan

- High fiber content
- Prebiotics
- Enriched with natural organic acids
- Increases sleeping quality
- Reduces blood pressure
- Reduces blood cholesterol
- Longan contains Vitamin B12 which helps nourish the brain and the nervous system
- Anti-aging properties
- Detox the lungs
- Supports the Immune System