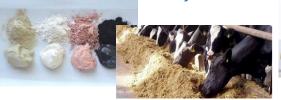

#### **Usage**

- Cattle feed and pet food: MMT clay is used as an anti-caking agent.
- Bleaching Agent: For vegetable oil and biodiesel oil.
- Alcohol Beverage: In powder form, it can be used as flocculant by tossing into the pond or pools of water. Same method could be used to purify organic matter in water.
- Cosmetic: MMT is used to absorb excess water and oil, reduce too high cosmetic density, stabilize ingredient formula, extend shelf life, adjust cosmetic viscosity and used in deep cleansing