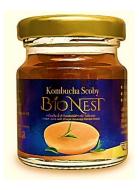

**BioNest Kombucha** Scoby: This kombucha based beverage is formulated from carefully selected ingredients using quality tea combined with yeast, acetic acid and SCOBY. The fermentation process vields many natural benefits including organic acids and bioactive compounds that are good for your health.