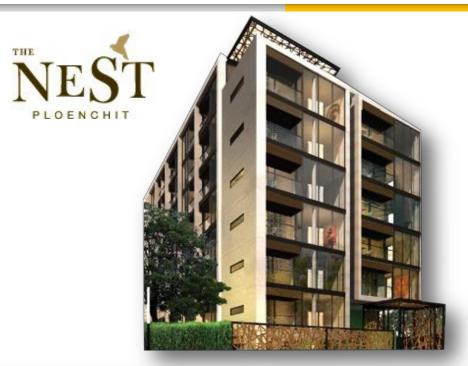

## The Nest Ploenchit

#### **Project Highlights**

No. of Floors : 8

Location : Soi Nailert, Wireless Road,

Ploenchit, Pathumwan,

Bangkok

Area : 235 sq.wa

No. of Units : 64

Types of Units: Studio (27.5 sq.m)

1 Bedroom (36.6-46.6 sq.m.) 2 Bedroom (66.7 sq.m) Loft (65.1-89.8 sq.m)

#### World-Class Facilities & Amenities:

- Air-conditioned units
- Kitchen (with electric cooker, hood and sink)
- Rooftop energy-powered Swimming Pool
- Built-in Closet
- Premium sanitary ware
- Fully-equipped Fitness Center Hydraulic Car
- Parking
- Shuttle Bus Service to BTS Ploenchit
- Keycard Access, CCTVs and 24-hr Security