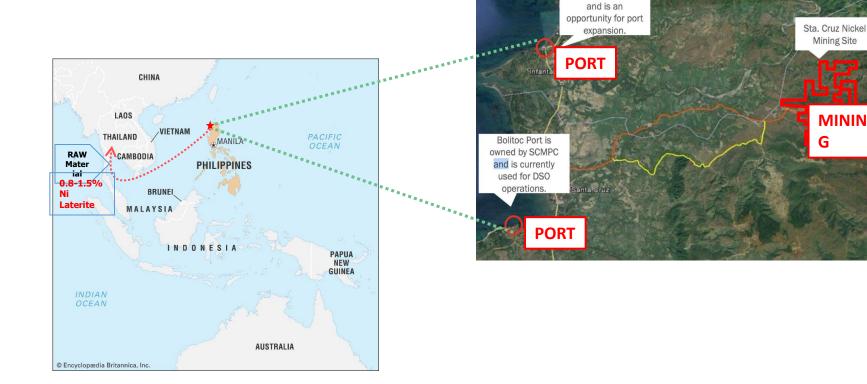

#### NICKEL PLANT INVESTMENT OPPORTUNITY

- INVEST 60,000 -100,000 MILLION CNY IN NICKEL MINING AND LEACHING
- INVEST 10,000 MILLION CNY IN NICKEL REFINING

PM Group Company Limited Page 29

Page 30 PM GROUP COMPANY LIMITED

Cato Property is owned by SCMPC

**MININ** 

G