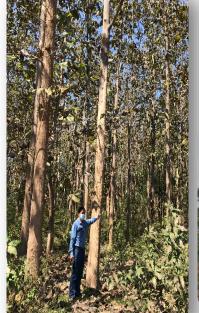

#### Approximately 2,000 Acres of Plantations

- 600,000 Teak trees that are around 30 years old
- 30,000 Longan trees
- 20,000 Tea trees(various varieties)
- Other fruit trees

#### Carbon Teak Company Limited

- 600,000 Teak trees that are approximately 30 years old
- Size of trees from 70cm-185cm circumference
- The teak tree benefits are enormous for mankind, not only shown naturally as a majestic tree, the teak plant has many beneficial qualities
  - A. It is considered the best for decorative furniture for housing and even used in the interiors of luxury cars, aircrafts and yachts.
  - B. The teak plant also has great contributions to health.

### Carbon Teak Company Maintemorillonite – Reserves in Hand 100 Discovery of Montmorillonite rais (160,000 sqm)9 million tons of MMT

Montmorillonite - Property and Usage

#### Montmorillonite - Reserves in Hand 100rais(160,000 sqm) area