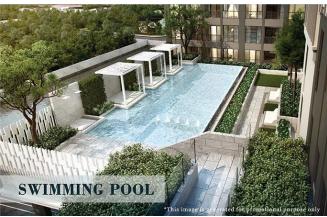

#### World-Class Facilities & Amenities:

- Air-conditioned units
- Kitchen (with electric cooker, hood and sink)
- Rooftop energy-powered Swimming Pool
- Built-in Closet
- Premium sanitary ware
- Fully-equipped Fitness Center Hydraulic Car
- Parking
- Shuttle Bus Service to BTS Ploenchit
- Keycard Access, CCTVs and 24-hr Security