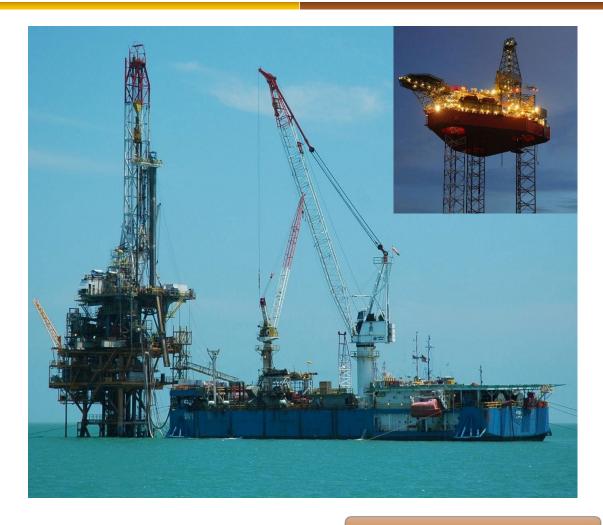

#### Mermaid Maritime

**PCL** ("Mermaid") is a leading provider of subsea and drilling services for the offshore oil and gas industry across the globe.

- Mermaid provides tender rig drilling services through a majority-owned subsidiary, Mermaid Drilling Ltd. ("MDL").
- Mermaid provides subsea engineering services through its wholly-owned subsidiary – Mermaid Offshore Services Ltd. ("MOS").
- MOS's strategy is to become a 'one-stop shop' service provider for the oil and gas industry; to this end, MOS provides subsea inspection, repair and maintenance ('IRM') services, light infrastructure construction services, emergency repair and call out services, deepwater Remotely Operated Vehicles ('ROV') support and salvage.
- The company is listed on the Stock Exchange of Singapore