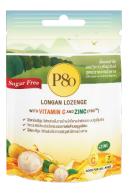

**P80 Plus Spray** is a mouth spray

P80 Longan Lozenge is a sugar free tablet that provides benefits from Longan Essence along with vitamin C to boost immunity and Zinc to help support healthy growth.

P80 Longan Soup Herbal Make your life healthier with the supreme 3 kings of Asian herbs in 1 bottle. Soup herbal comes with powerful health benefits of Korean Ginseng, Chinese Cordyceps and Longan essence from Thailand. All the best selected herbs in P80 Soup Herbal, make this the emperor of heath nourishing products.