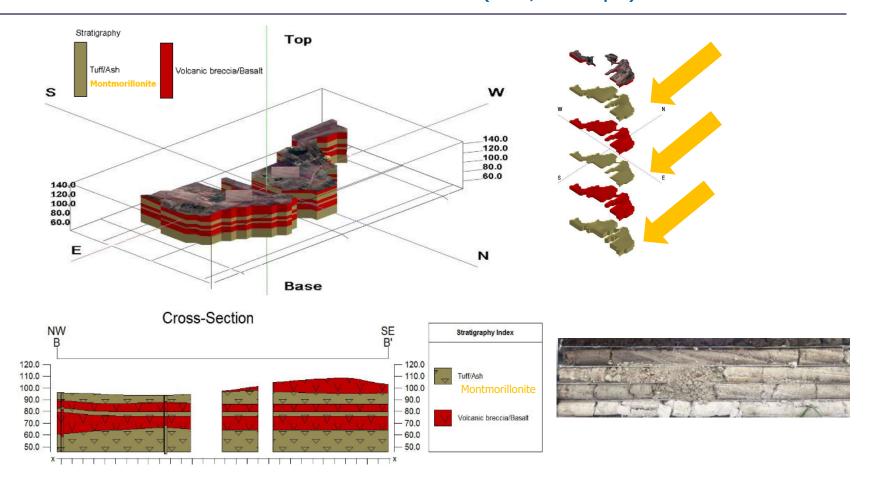

### Carbon Teak Company Maintemorillonite – Reserves in Hand 100 Discovery of Montmorillonite rais (160,000 sqm)9 million tons of MMT

Montmorillonite - Property and Usage

#### Montmorillonite - Reserves in Hand 100rais(160,000 sqm) area