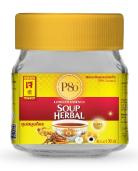

**P80 Plus Spray** is a mouth spray

P80 Longan Lozenge is a sugar free tablet that provides benefits from Longan Essence along with vitamin C to boost immunity and Zinc to help support healthy growth.

P80 Longan Soup Herbal Make your life healthier with the supreme 3 kings of Asian herbs in 1 bottle. Soup herbal comes with powerful health benefits of Korean Ginseng, Chinese Cordyceps and Longan essence from Thailand. All the best selected herbs in P80 Soup Herbal, make this the emperor of heath nourishing products.