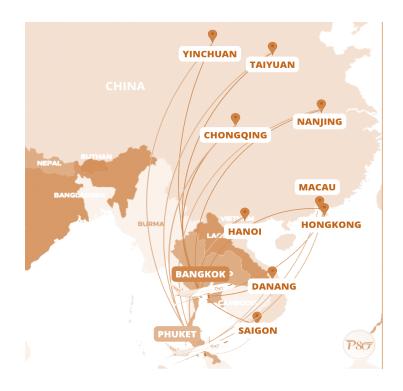

#### **Aviation Sector**

"P80 AIR's objective is to firmly establish as leading low fares airline continue improvements and offering premium services."

To operate from Two Hubs: Donmuang International Airport and Phuket International Airport, Thailand

## P80 AIR Destinations: China, Vietnam, Hong Kong, Macau and expanding

CHINA VIETNAM