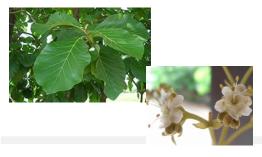

#### Teak Leaves

Benefits of Teak Leaves (Tectona grandis)

Teak leaves contain anti-inflammatory, antipyretic, antidiabetic, antiulcerogenic, antibacterial, analgesic, antioxidant, anti-diuretic, hypoglycemic, antiasthmatic, antifungal, antimicrobial and antiinflammatory properties.

As a result, teak leaves are useful for:

- Improving skin health
- Assists in weight loss
- Eliminates toxins in the body
- Reduce levels of bad cholesterol
- Accelerates the body's metabolic rate
- Helps prevent diabetes
- Maintains healthy kidneys
- > Softens stool and makes for easier bowel movements
- > Treat hyperacidity, bronchitis and dysentery

#### Health Benefits of the Teak Plant

- Leaves & bark can be used for various skin diseases
- Teak flowers are good for curing bronchitis
- Ground bark powder can be mixed with specific oil and can relieve inflammation
- Wood powder reduces headaches and toothaches and inflammation on the skin.
- C. This is the Metaverse period and we should utilize the teak tree's natural qualities for the health benefits of mankind.