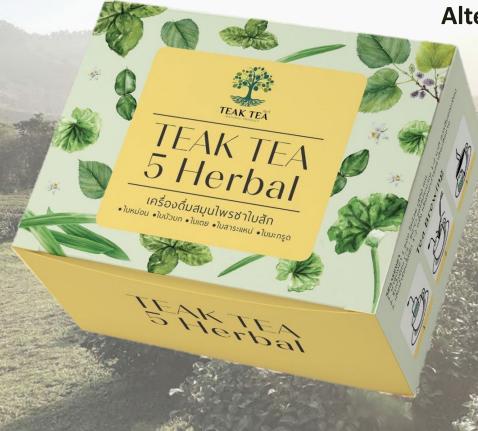

#### **Teak Tea 5 Herbal**

**Alternative for Good Health and Well Being** 

**Teak Leaves** 

White Mulberry

**Asiatic Pennywort** 

**Pandan** 

Mint

**Kaffir Lime** 

A new alternative for people with metabolic problems.

Herbal tea helps reduce sugar, blood pressure and fat.

From traditional Thai Wisdom, made with 100% natural herbs without chemicals or additives