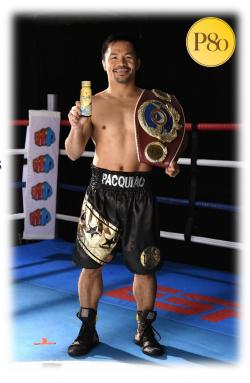

PM GROUP

"P80 Longan Essence one spoon helps you to keep healthier and younger."